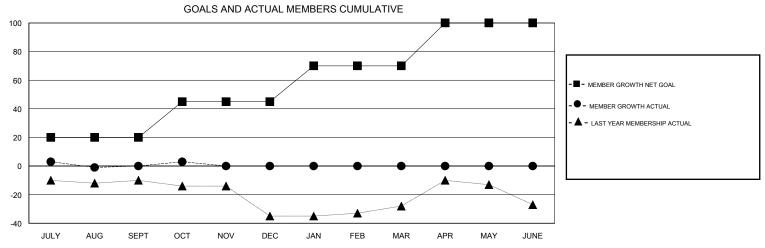

## MONTHLY MEMBERSHIP PROGRESS REPORT

## District 20 E1







| DROPPED CLUBS: 0  DROPPED MEMBERS |         | 15 CLUBS OF 39 ADDED 1 OR MORE<br>NEW MEMBERS | GENDER DISTRIE  MALE  FEMALE    | 997 (75.36%)<br>326 (24.64%) |     |
|-----------------------------------|---------|-----------------------------------------------|---------------------------------|------------------------------|-----|
| DECEASED                          | 8       | CLICK HERE FOR CUMULATIVE  MEMBERSHIP DATA    | TOTAL FAMILY UNIT MEMBERS       |                              | 217 |
| CLUB CANCELLED OTHER              | 0<br>19 |                                               | FAMILY MEMBERS PAYING HALF DUES |                              | 109 |
| TOTAL                             | 27      |                                               | 5525                            |