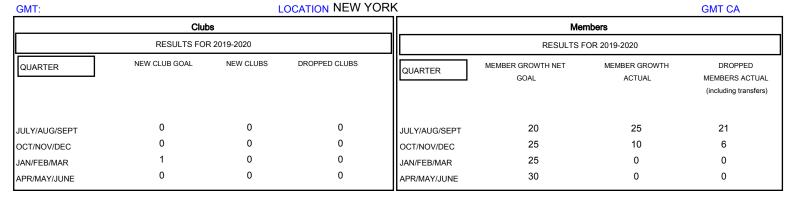

## MONTHLY MEMBERSHIP PROGRESS REPORT

## District 20 E1







| DROPPED CLUBS: 0  DROPPED MEMBERS |         | 15 CLUBS OF 39 ADDED 1 OR MORE<br>NEW MEMBERS | GENDER DISTRIE  MALE  FEMALE    | 997 (75.36%)<br>326 (24.64%) |     |
|-----------------------------------|---------|-----------------------------------------------|---------------------------------|------------------------------|-----|
| DECEASED                          | 8       | CLICK HERE FOR CUMULATIVE  MEMBERSHIP DATA    | TOTAL FAMILY UNIT MEMBERS       |                              | 217 |
| CLUB CANCELLED OTHER              | 0<br>19 |                                               | FAMILY MEMBERS PAYING HALF DUES |                              | 109 |
| TOTAL                             | 27      |                                               | 5525